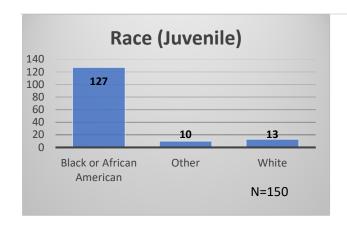

## Daily Data Dashboard – June 27, 2023 Demographics for JTDC Population Tuesday Morning Midnight Count

Total # of probation Involved youth1: 1,224

<sup>&</sup>lt;sup>1</sup> Probation Active: Any youth who is pending sentencing with an active social history, has been formally placed on probation or supervision with Cook County Juvenile Probation on the date of the report.

<sup>\*</sup>Age, Gender and Race for Criminal Court population (N=1) is not represented in this report.

Data sources: cFive Supervisor – Probation Population and RMIS – JTDC Population