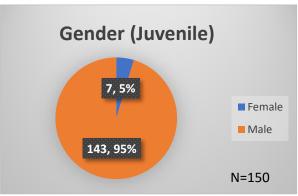

## Daily Data Dashboard – June 27, 2023 Demographics for JTDC Population Tuesday Morning Midnight Count

Total # of probation Involved youth1: 1,224

<sup>&</sup>lt;sup>1</sup> Probation Active: Any youth who is pending sentencing with an active social history, has been formally placed on probation or supervision with Cook County Juvenile Probation on the date of the report.

## Daily Data Dashboard – June 27, 2023 Demographics for JTDC Population Tuesday Morning Midnight Count