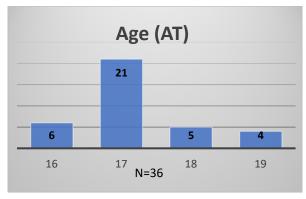

## Daily Data Dashboard – June 27, 2023 Demographics for JTDC Population Tuesday Morning Midnight Count

Total # of probation Involved youth1: 1,224

<sup>&</sup>lt;sup>1</sup> Probation Active: Any youth who is pending sentencing with an active social history, has been formally placed on probation or supervision with Cook County Juvenile Probation on the date of the report.

## Daily Data Dashboard – June 27, 2023 Demographics for JTDC Population Tuesday Morning Midnight Count