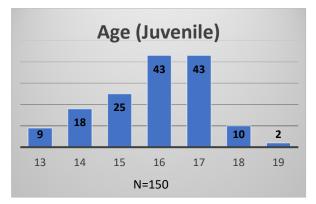

## Daily Data Dashboard – June 27, 2023 Demographics for JTDC Population Tuesday Morning Midnight Count

Total # of probation Involved youth1: 1,224

<sup>&</sup>lt;sup>1</sup> Probation Active: Any youth who is pending sentencing with an active social history, has been formally placed on probation or supervision with Cook County Juvenile Probation on the date of the report.

## Daily Data Dashboard – June 27, 2023 Demographics for JTDC Population Tuesday Morning Midnight Count