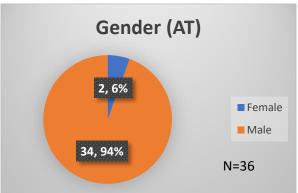

## Daily Data Dashboard – June 27, 2023 Demographics for JTDC Population Tuesday Morning Midnight Count

Total # of probation Involved youth1: 1,224

<sup>&</sup>lt;sup>1</sup> Probation Active: Any youth who is pending sentencing with an active social history, has been formally placed on probation or supervision with Cook County Juvenile Probation on the date of the report.

<sup>\*</sup>Age, Gender and Race for Criminal Court population (N=1) is not represented in this report.

Data sources: cFive Supervisor – Probation Population and RMIS – JTDC Population