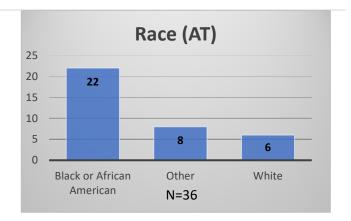

## Daily Data Dashboard – June 27, 2023 Demographics for JTDC Population Tuesday Morning Midnight Count

Total # of probation Involved youth1: 1,224

<sup>&</sup>lt;sup>1</sup> Probation Active: Any youth who is pending sentencing with an active social history, has been formally placed on probation or supervision with Cook County Juvenile Probation on the date of the report.

<sup>\*</sup>Age, Gender and Race for Criminal Court population (N=1) is not represented in this report.

Data sources: cFive Supervisor – Probation Population and RMIS – JTDC Population