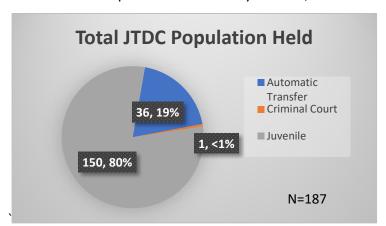

## Daily Data Dashboard – June 27, 2023 Demographics for JTDC Population Tuesday Morning Midnight Count

Total # of probation Involved youth1: 1,224

<sup>&</sup>lt;sup>1</sup> Probation Active: Any youth who is pending sentencing with an active social history, has been formally placed on probation or supervision with Cook County Juvenile Probation on the date of the report.

## Daily Data Dashboard – June 27, 2023 Demographics for JTDC Population Tuesday Morning Midnight Count